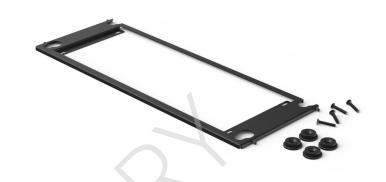

## Product information:

The MBK623A is a sturdy aluminum mounting bracket engineered for the AUDAC ARCHI210 dual-driver subwoofer, supporting wall or ceiling installation in indoor settings. Designed to accommodate the subwoofer's higher output, the bracket includes vibration-isolating rubber washers, mounting bolts, and a drop safety wire to ensure both stability and safety in demanding environments.

Mounting bolt, nut and washer

## **Product Features:**

| Construction |          | Aluminum         |
|--------------|----------|------------------|
| Colours      |          | Black            |
| Accessories  | Included | Rubber washer    |
|              |          | Drop safety wire |
|              |          |                  |