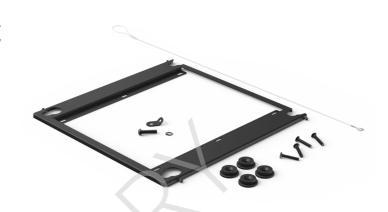

## Product information:

Purpose-built for the ARCHI10X infra-subwoofer, the MBK622A offers a reliable mounting solution for both indoor and covered outdoor installations. Made from aluminum, it is corrosion-resistant and robust design ensures long-lasting performance. The bracket includes vibration-dampening rubber washers, essential mounting bolts, and a drop safety wire for extra protection during and after installation.

## **Product Features:**

| Construction |          | Aluminum                      |
|--------------|----------|-------------------------------|
| Colours      |          | Black                         |
| Accessories  | Included | Rubber washer                 |
|              |          | Drop safety wire              |
|              |          | Mounting bolt, nut and washer |