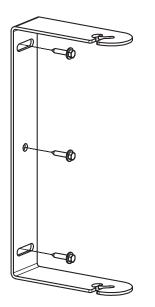

## Dimensions:

|   | MBK106V       |
|---|---------------|
| Α | 378 mm        |
| В | 41 mm / 21 mm |
| С | 205 mm        |
| D | 196 mm        |
| E | 370 mm        |
| F | 150 mm        |
| G | 35 mm         |
| н | 60 mm         |