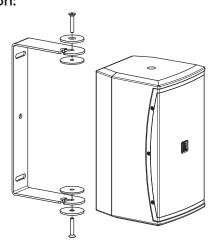

The MBK106V mounting bracket is specially designed for mounting the VEXO106 speaker. This optional clever U-brackets allow the easy installation of the VEXO106 both horizontally and vertically. Thanks to the dual slotted design, the VEXO106 can be mounted two different positions. The rear slot provides an installation closer to the mounted surface that gives clear and neat impression.

#### Included hardware:

Drop safety wire

M8 screws with

Rubber washer

Metal washer

Installation: