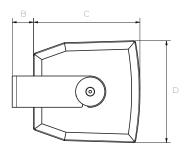

## Dimensions:

|   | MBK106V       |
|---|---------------|
| Α | 378 mm        |
| В | 41 mm / 21 mm |
| С | 205 mm        |
| D | 196 mm        |
| E | 370 mm        |
| F | 150 mm        |
| G | 35 mm         |
| н | 60 mm         |