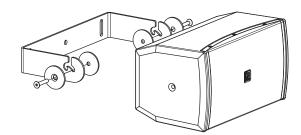

### Step 2:

Insert the M8 bolts through the rubber and metal washers and into the center threaded holes (top and bottom). The U-bracket will be placed between those rubber washers and speaker should be placed to the desired slots.

The bolts should stay up just high enough so that the intended slot in the bracket can be hooked in. Place the speaker in the correct position and tighten both M8 bolts.

Attach the drop safety wire to one of the M10 flying points. The other end of the wire is attached to a separate mounting point on the wall.

Place the VEXO106 in your desired pitch angle and tighten the bolts.