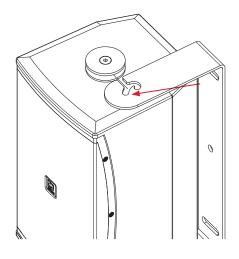

The bolts should stay up just high enough so that the intended slot in the bracket can be hooked in. Place the speaker in the correct position and tighten both M8 bolts.

Attach the drop safety wire to one of the M10 flying points. The other end of the wire is attached to a separate mounting point on the wall.