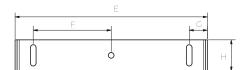

## Dimensions:

|   | MBK106V       |
|---|---------------|
| Α | 378 mm        |
| В | 41 mm / 21 mm |
| С | 205 mm        |
| D | 196 mm        |
| E | 370 mm        |
| F | 150 mm        |
| G | 35 mm         |
| н | 60 mm         |