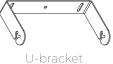

The MBK106V mounting bracket is specially designed for mounting the VEXO106 speaker. This optional clever U-brackets allow the easy installation of the VEXO106 both horizontally and vertically. Thanks to the dual slotted design, the VEXO106 can be mounted two different positions. The rear slot provides an installation closer to the mounted surface that gives clear and neat impression.

# Step 1:

Mount the U-bracket at a designated location on the wall or ceiling.

The screws are inserted into the holes provided on the bracket. Use the correct fasteners for the surface on which the bracket is to be mounted.