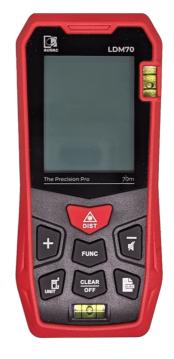

## Laser distance meter - 70 meter - The precision pro

## Product information:

The LDM70 Distance Laser Meter is an essential tool for professionals seeking accurate and efficient distance measurements in various installation environments. With a measuring range of up to 70 meters, this compact device delivers precise results for tasks such as determining room dimensions, cable lengths, or speaker placement. Equipped with multiple functions to suit any scenario, the LDM70 supports single, continuous, area, volume, indirect, and addition/subtraction measurements. Its user-friendly interface, combined with a bright backlit display, ensures easy operation even in low-light conditions. It comes included with 2 x AAA batteries.