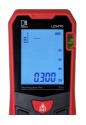

## Product information:

The LDM70 Distance Laser Meter is an essential tool for professionals seeking accurate and efficient distance measurements in various installation environments. With a measuring range of up to 70 meters, this compact device delivers precise results for tasks such as determining room dimensions, cable lengths, or speaker placement. Equipped with multiple functions to suit any scenario, the LDM70 supports single, continuous, area, volume, indirect, and addition/subtraction measurements. Its user-friendly interface, combined with a bright backlit display, ensures easy operation even in low-light conditions. It comes included with 2 x AAA batteries.