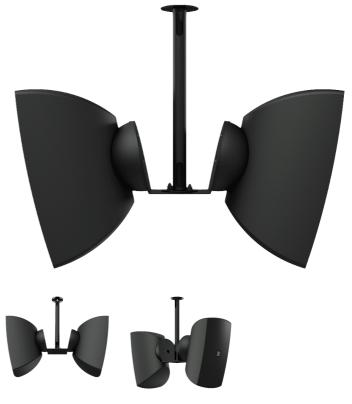

#### Product information:

The CMA162M is a cluster mounting set, allowing assembly for 2 pcs of ATEO6M speakers to any ceiling. This solution is designed for applications in large open indoor spaces where a uniform sound dispersion in all directions is required. Some typical application examples are sports facilities, gym's, large warehouses, hallways, and many more. The CMA162M is constructed of solid steel and comes fully assembled, including pole and ceiling mount. The distance to the ceiling measures 360 mm and the pole allows cable integration, so a clean and elegant solution is offered. The tilted mounting plates in combination with the Clevermount+™ bracket structure allows optimal directional placement in any application. The CMA series also come in a 4 speaker model (CMA164M), allowing mounting of speakers in all 4 directions and are available in both Black (/B) or White (/W) colours, to match the speakers colour and blend in with the environment. The CMA162M comes delivered excluding the loudspeakers.

## Architects' and Engineers' Specifications:

The loudspeakers shall be mounted in cluster formation to the ceiling, with two speakers facing in opposite direction of each other. The cluster bracket shall be constructed of solid steel materials, using a distance pole of 360 mm for fixation to the ceiling. The distance pole shall allow integration of the connection cable resulting in a clean and elegant solution. Fixation of the speakers shall be done to tilted mounting plates, offering optimal directional placement in combination with the Clevermount+™ bracket structure. The cluster mounting set shall be available in both black & white colours to match the speakers colour and blend in with any environment. Delivery shall be fully assembled as a complete set, including fasteners for speaker fixation.