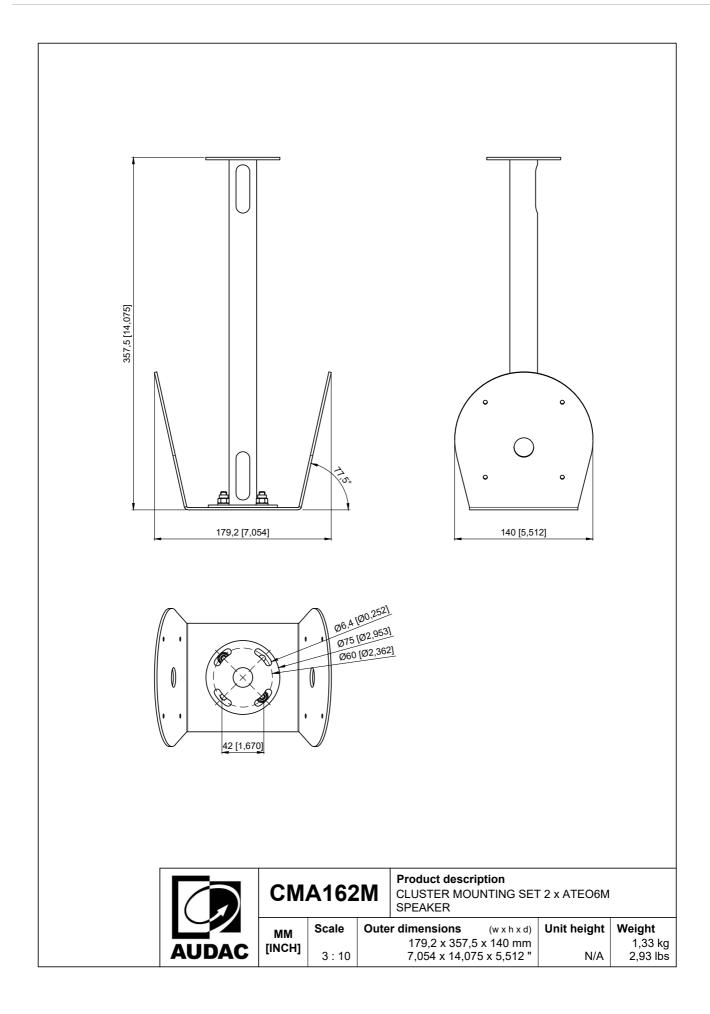

#### Product information:

The CMA162M is a cluster mounting set, allowing assembly for 2 pcs of ATEO6M speakers to any ceiling. This solution is designed for applications in large open indoor spaces where a uniform sound dispersion in all directions is required. Some typical application examples are sports facilities, gym's, large warehouses, hallways, and many more. The CMA162M is constructed of solid steel and comes fully assembled, including pole and ceiling mount. The distance to the ceiling measures 360 mm and the pole allows cable integration, so a clean and elegant solution is offered. The tilted mounting plates in combination with the Clevermount+™ bracket structure allows optimal directional placement in any application. The CMA series also come in a 4 speaker model (CMA164M), allowing mounting of speakers in all 4 directions and are available in both Black (/B) or White (/W) colours, to match the speakers colour and blend in with the environment. The CMA162M comes delivered excluding the loudspeakers.

#### **Product Features:**

| Dimensions   |          | 179.2 x 357.5 x 140 mm (W x H x D) |
|--------------|----------|------------------------------------|
| Construction |          | Steel                              |
| Finish       |          | Structured powder coating          |
| Max. load    |          | 10 kg (5 kg / each side)           |
| Suited for   |          | ATEO6M loudspeakers only           |
| Accessories  | Included | Speaker mounting screws            |