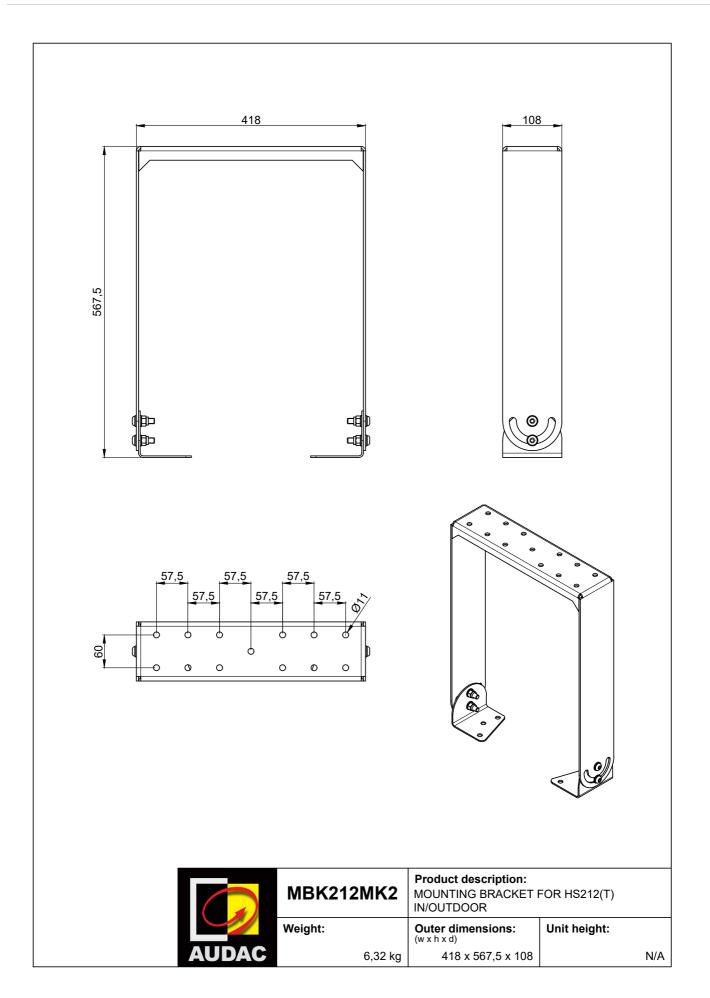

## Product information:

The MBK212MK2 mounting brackets are specially designed for mounting the HS212MK2 and HS212TMK2 2-way horn speakers. Using these mounting brackets, these horn speakers can be mounted on any ceiling, pole or other position, while aiming the loudspeakers into the desired direction. They are constructed of steel with a thickness of 4 mm containing a zincplated finish preventing oxidation, while the U-shaped profile of the base increases the stability of the speakers. The bracket comes with the necessary parts, such as bolts, nuts, washers and speaker attachments ensuring safe and secure mounting.

## **Product Features:**

| Dimensions   |          | 418 x 567.5 x 108 mm (W x H x D)                  |
|--------------|----------|---------------------------------------------------|
| Weight       |          | 6.32 kg                                           |
| Construction |          | Zinc plated steel 4 mm                            |
| Finish       |          | Structured powder coating                         |
| Colours      |          | Black (RAL9005) (MBK212MK2)                       |
| Accessories  | Included | bolts, nuts, washers, speakerplates, safety cable |
|              |          |                                                   |