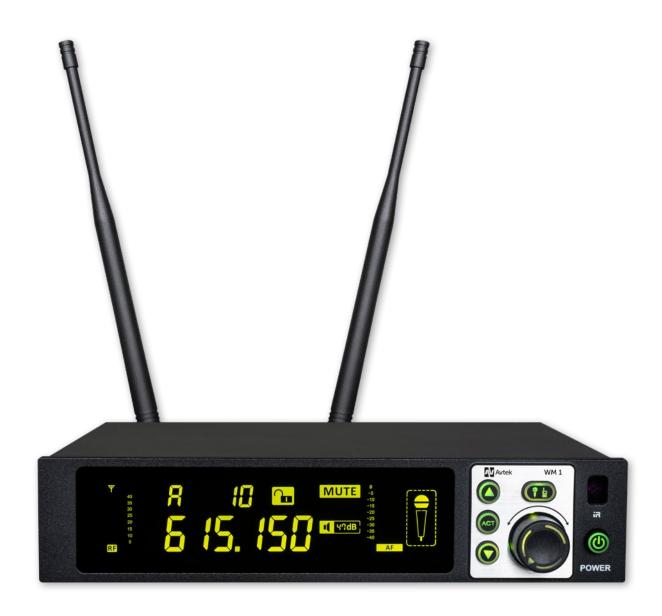

## TRUE DIVERSITY

### Using a stronger signal

With True Diversity technology, a higher quality signal will always be transmitted from the receiver up to 150m.

# STANDARD RACK

## Designed with a standard in mind

Despite its small size, the Avtek WM1 is designed to be installed with the included 19" rack adapter.

# INTUITIVE PAIRING

## Quick, simple and effortless

Avtek provides intuitive pairing so your kit will be ready to use right out of the box.