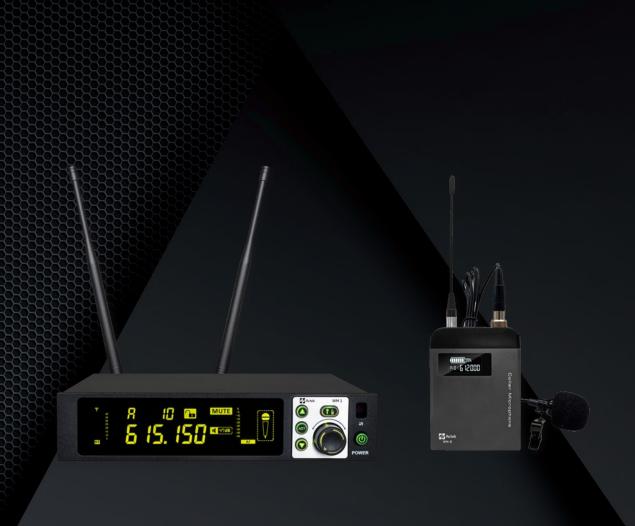

# WIRELESS MICROPHONE SYSTEM WITH BODYPACK TRANSMITTER Avtek WM 1B

#### SOLID DESIGN. INNOVATIVE TECHNOLOGIES. EASINESS OF USE

The Avtek WM Wireless Microphone System is designed to provide the most demanding users with a reliable, yet easy-to-use equipment that meets all their needs. Thanks to innovative solutions, you can operate over impressive distances with confidence and without interference, while maintaining excellent sound quality.

#### Combining discretion and convenience

The Avtek WM B bodypack transmitter has an LCD display indicating, among other things, the battery level and frequency used. In addition, it comes with a tie and a headset microphone.