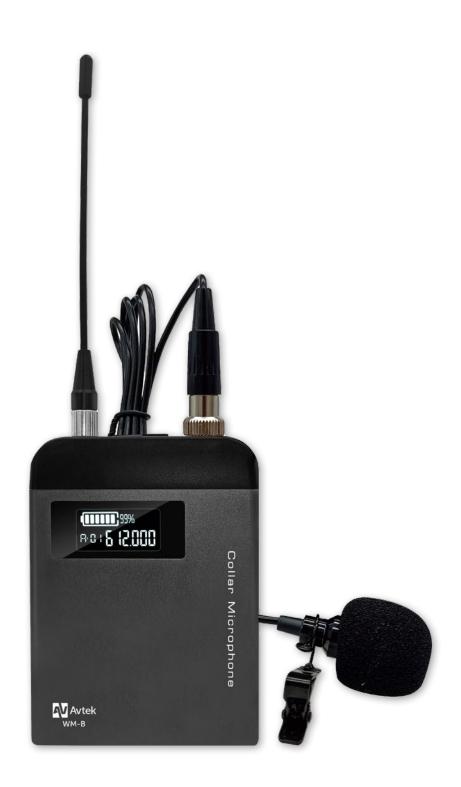

# **BODYPACK TRANSMITTER**

#### Combining discretion and convenience

The Avtek WM B bodypack transmitter has an LCD display indicating, among other things, the battery level and frequency used. In addition, it comes with a tie and a headset microphone.