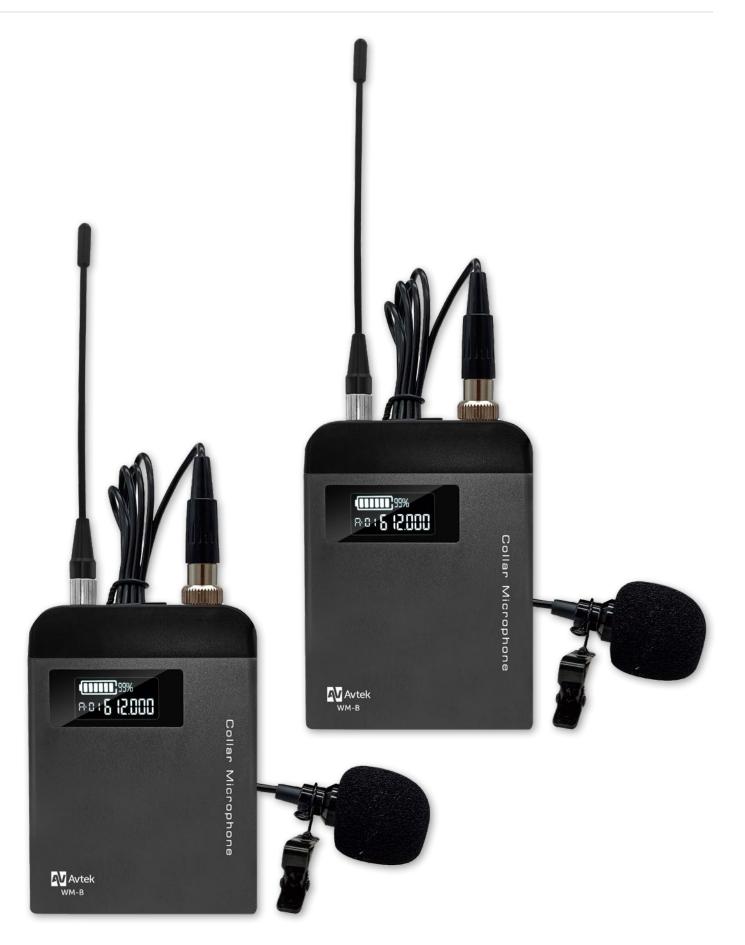

# **BODYPACK TRANSMITTER**

### Combining discretion and convenience

The Avtek WM B bodypack transmitter has an LCD display indicating, among other things, the battery level and frequency used. In addition, it comes with a tie and a headset microphone.