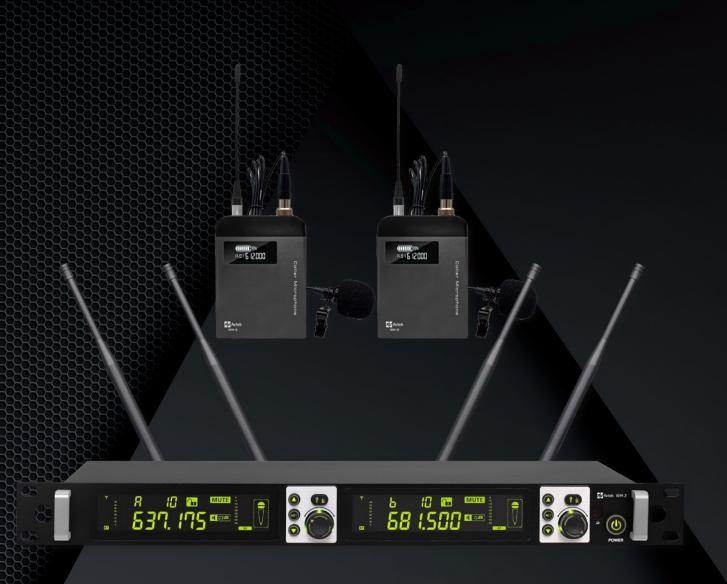

# WIRELESS MICROPHONE SYSTEM WITH TWO BODYPACK TRANSMITTERS Avtek WM 2B

# **BODYPACK TRANSMITTER**

### Combining discretion and convenience

The Avtek WM B bodypack transmitter has an LCD display indicating, among other things, the battery level and frequency used. In addition, it comes with a tie and a headset microphone.