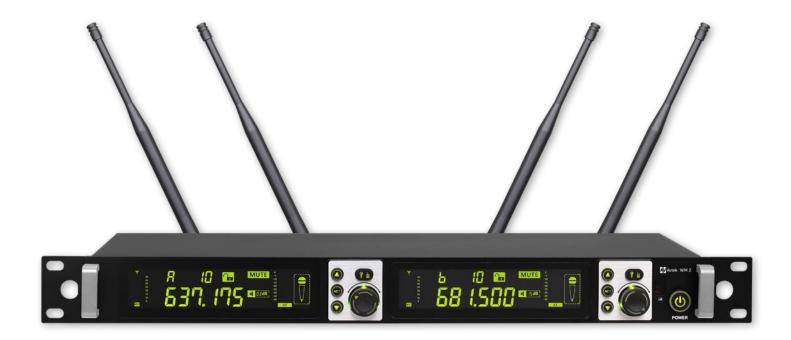

# STANDARD RACK

## Fits in the standards

Thanks to its designed size, Avtek WM2 fits perfectly into 19" rack standards.