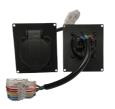

The CASY285FI is fitted with a type E French power socket (IP54) on the front side, that leads to a lever actuated splicing connector on the back. This flexible structure for system integration & connectivity can easily be implemented in a wide variety of CASY chassis.