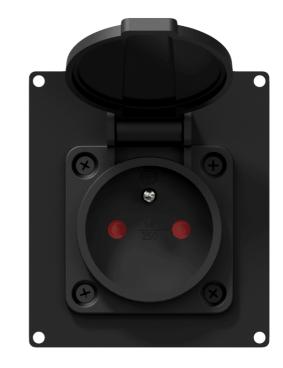

The CASY285FI is fitted with a type E French power socket (IP54) on the front side, that leads to a lever actuated splicing connector on the back. This flexible structure for system integration & connectivity can easily be implemented in a wide variety of CASY chassis.

## **Product Features:**

| Dimensions |       | 71.5 x 82.1 x 42.5 mm (W x H x D)                                       |
|------------|-------|-------------------------------------------------------------------------|
| Weight     |       | 0.126 kg                                                                |
| Module     | Space | 2                                                                       |
| Connection |       | French socket (IP54) Female type E to lever actuated splicing connector |