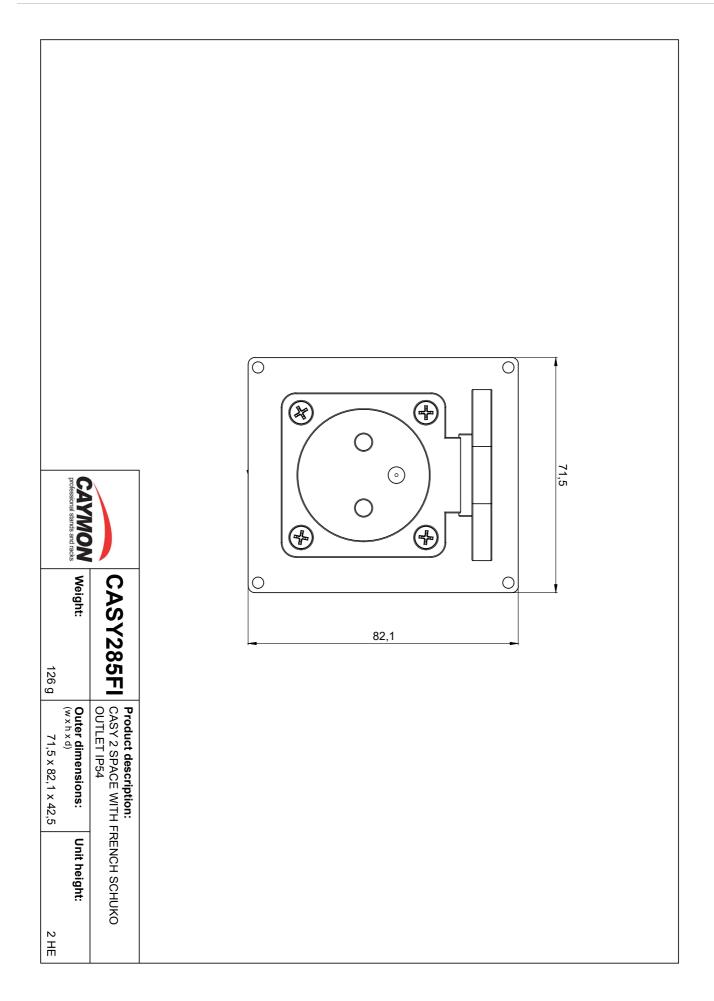

## **Product Features:**

| Dimensions |       | 71.5 x 82.1 x 42.5 mm (W x H x D)                                       |
|------------|-------|-------------------------------------------------------------------------|
| Weight     |       | 0.126 kg                                                                |
| Module     | Space | 2                                                                       |
| Connection |       | French socket (IP54) Female type E to lever actuated splicing connector |