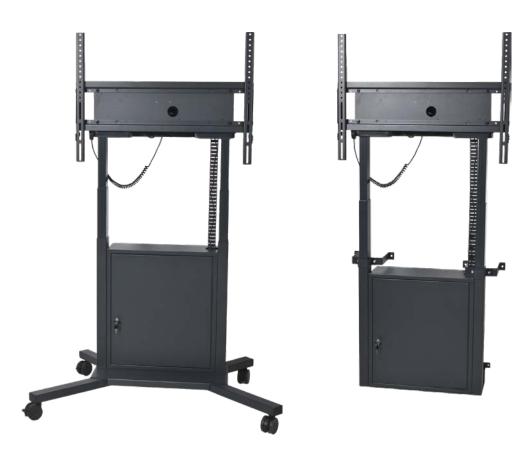

The stand, effectively combines two features crucial to any successful presentation: Its two-column design provides the extremely stable and sturdy platform needed to mount and support even large and heavy high-performance displays. The 100 cm stroke and 36 mm/sec speed ensure that virtually all possible height requirements are met and minimize the time it takes to reach the desired display position. The stand has an anti-collision function that immediately stops the motor when it encounters an obstacle. Efficient cable management is accomplished with a heavy-duty plastic chain.

| DS1000                                      | MOBILE                              | WALL-FLOOR                 |
|---------------------------------------------|-------------------------------------|----------------------------|
| Vertical travel (stroke)                    | 100 cm                              |                            |
| Speed of height adjustment                  | 35 mm/s                             |                            |
| Centre to floor distance:                   | 950 mm – 1930 mm                    |                            |
| VESA                                        | 200x200 - 800x600                   |                            |
| Maximum Load Capacity                       | 120 Kg                              |                            |
| Recommended Display Size                    | ≥ 50"                               |                            |
| Cable Management                            | Robust plastic chain                |                            |
| Dimensions (W $\times$ D $\times$ H)        | 1155 mm × 747 mm × 2278 mm          | 1045 mm × 700 mm × 2169 mm |
| Locker dimensions (W $\times$ D $\times$ H) | -                                   | 340 mm × 150 mm × 610 mm   |
| Weight                                      | 50 kg                               | 40 kg                      |
| Colour                                      | anthracit                           |                            |
| Available accessories                       | Camera holder, double display frame |                            |