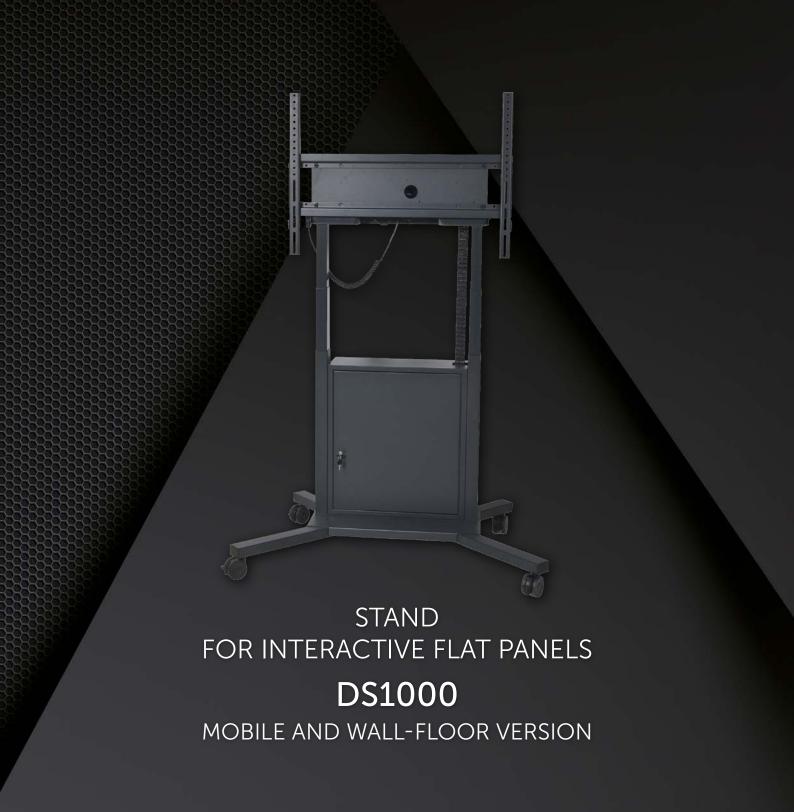

The stand, effectively combines two features crucial to any successful presentation: Its two-column design provides the extremely stable and sturdy platform needed to mount and support even large and heavy high-performance displays. The 100 cm stroke and 36 mm/sec speed ensure that virtually all possible height requirements are met and minimize the time it takes to reach the desired display position. The stand has an anti-collision function that immediately stops the motor when it encounters an obstacle. Efficient cable management is accomplished with a heavy-duty plastic chain.

| DS1000                                      | MOBILE                              | WALL-FLOOR                 |
|---------------------------------------------|-------------------------------------|----------------------------|
| Vertical travel (stroke)                    | 100 cm                              |                            |
| Speed of height adjustment                  | 35 mm/s                             |                            |
| Centre to floor distance:                   | 950 mm – 1930 mm                    |                            |
| VESA                                        | 200x200 - 800x600                   |                            |
| Maximum Load Capacity                       | 120 Kg                              |                            |
| Recommended Display Size                    | ≥ 50"                               |                            |
| Cable Management                            | Robust plastic chain                |                            |
| Dimensions (W $\times$ D $\times$ H)        | 1155 mm × 747 mm × 2278 mm          | 1045 mm × 700 mm × 2169 mm |
| Locker dimensions (W $\times$ D $\times$ H) | -                                   | 340 mm × 150 mm × 610 mm   |
| Weight                                      | 50 kg                               | 40 kg                      |
| Colour                                      | anthracit                           |                            |
| Available accessories                       | Camera holder, double display frame |                            |