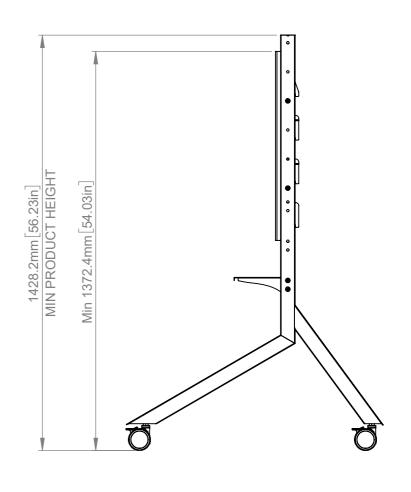

ISOMETRIC VIEW SCALE: 1:30

| B-Tech AV Mounts Corporation Limited |                                                                      |        |        | B-Tech No: | BT8545                          |
|--------------------------------------|----------------------------------------------------------------------|--------|--------|------------|---------------------------------|
|                                      |                                                                      |        |        | Title:     | Interactive Touchscreen Trolley |
| BTech                                | UNLESS<br>OTHERWISE<br>SPECIFIED<br>DIMENSIONS ARE<br>IN MILLIMETERS | Size:  | A3     | Revision:  | R00                             |
|                                      |                                                                      | Scale: | 1:13   | Date:      | 26/09/2024                      |
|                                      |                                                                      | Sheet: | 2 of 2 | File Name: | BTD-BT8545                      |