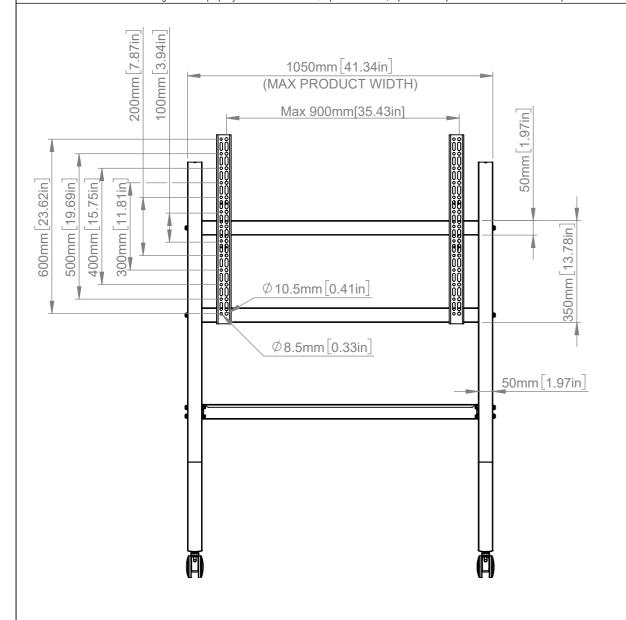

ISOMETRIC VIEW SCALE: 1:30

| B-Tech AV Mounts Corporation Limited |                                                                      |        |        | B-Tech No: | BT8545                          |
|--------------------------------------|----------------------------------------------------------------------|--------|--------|------------|---------------------------------|
|                                      |                                                                      |        |        | Title:     | Interactive Touchscreen Trolley |
| BTech                                | UNLESS<br>OTHERWISE<br>SPECIFIED<br>DIMENSIONS ARE<br>IN MILLIMETERS | Size:  | A3     | Revision:  | R00                             |
|                                      |                                                                      | Scale: | 1:13   | Date:      | 26/09/2024                      |
|                                      |                                                                      | Sheet: | 2 of 2 | File Name: | BTD-BT8545                      |