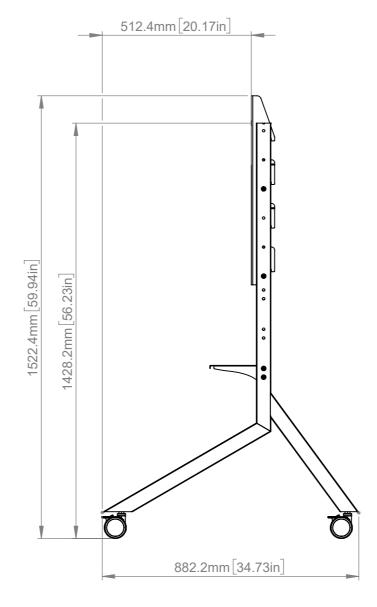

ISOMETRIC VIEW SCALE: 1:30

| B-Tech AV Mounts Corporation Limited |                                                                      |        |        | B-Tech No: | BT8545                          |
|--------------------------------------|----------------------------------------------------------------------|--------|--------|------------|---------------------------------|
|                                      |                                                                      |        |        | Title:     | Interactive Touchscreen Trolley |
| BTech                                | UNLESS<br>OTHERWISE<br>SPECIFIED<br>DIMENSIONS ARE<br>IN MILLIMETERS | Size:  | A3     | Revision:  | R00                             |
|                                      |                                                                      | Scale: | 1:13   | Date:      | 26/09/2024                      |
|                                      |                                                                      | Sheet: | 2 of 2 | File Name: | BTD-BT8545                      |