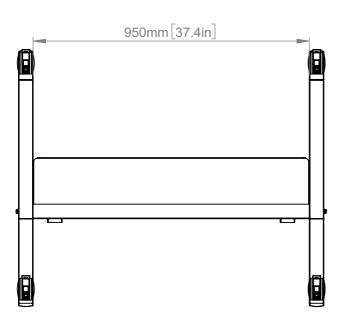

ISOMETRIC VIEW SCALE: 1:30

| B-Tech AV Mounts Corporation Limited |                                                                      |        |        | B-Tech No: | BT8545                          |
|--------------------------------------|----------------------------------------------------------------------|--------|--------|------------|---------------------------------|
|                                      |                                                                      |        |        | Title:     | Interactive Touchscreen Trolley |
| BTech                                | UNLESS<br>OTHERWISE<br>SPECIFIED<br>DIMENSIONS ARE<br>IN MILLIMETERS | Size:  | A3     | Revision:  | R00                             |
|                                      |                                                                      | Scale: | 1:13   | Date:      | 26/09/2024                      |
|                                      |                                                                      | Sheet: | 2 of 2 | File Name: | BTD-BT8545                      |