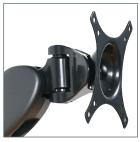

Supplied with a desk clamp to attach the mount to the rear or side of a desk up to 70mm thick

The fully adjustable head is ideal for easy positioning of the screen

Also included is a grommet to attach the mount through a desk of up to 95mm thick