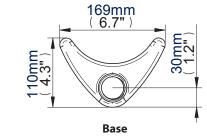

Supplied with a desk clamp to attach the mount to the rear or side of a desk up to 70mm thick

The fully adjustable head is ideal for easy positioning of the screen

Also included is a grommet to attach the mount through a desk of up to 95mm thick