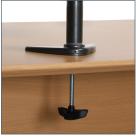

Supplied with a desk clamp to attach the mount to the rear or side of a desk up to 70mm thick

The fully adjustable head is ideal for easy positioning of the screen

Also included is a grommet to attach the mount through a desk of up to 95mm thick