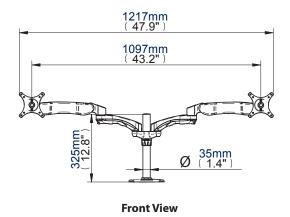

#### Designed for screens up to 24" (61cm) / 9kg (20lbs)

- Fits screens with VESA mounting patterns: 75 x 75mm and 100 x 100mm
- Supplied with both a desk clamp and grommet
- Maximum extension: 560mm
- Easy tilt adjustment: +/-40°
- Features two swivel points: 360° at pole, 360° at pivot and 180° at interface
- Integrated cable management
- · Easy height adjustment using tool-less locking ring
- · Simple installation with all fixings included
- · Available in a stylish Graphite Black or Silver
- Minimum recommended screen weight: 1.5kg (3.3lbs)