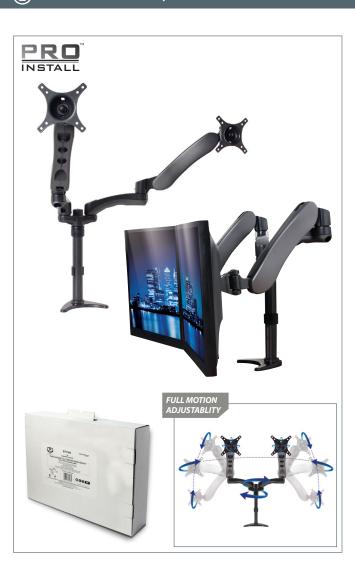

## **Full Motion** Twin Screen Flat Screen Desk Mount with Dual Articulated Arms

(f) For more information please visit www.btechavmounts.com/BT7384

BT7384

### **BT7384**

**Full Motion** Twin Screen Flat Screen Desk Mount With Dual Articulated Arms

#### Designed for screens up to 24" (61cm) / 9kg (20lbs)

- Fits screens with VESA mounting patterns: 75 x 75mm and 100 x 100mm
- Supplied with both a desk clamp and grommet
- Maximum extension: 560mm
- Easy tilt adjustment: +/-40°
- Features two swivel points: 360° at pole, 360° at pivot and 180° at interface
- Integrated cable management
- · Easy height adjustment using tool-less locking ring
- · Simple installation with all fixings included
- · Available in a stylish Graphite Black or Silver
- Minimum recommended screen weight: 1.5kg (3.3lbs)

Supplied with a desk clamp to attach the mount to the rear or side of a desk up to 70mm thick

The fully adjustable head is ideal for easy positioning of the screen

Also included is a grommet to attach the mount through a desk of up to 95mm thick

Cable management is integrated into the mount for a clean and tidy installation