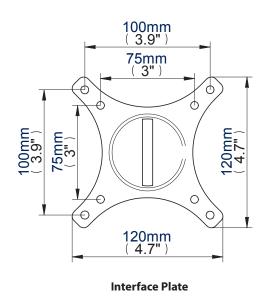

#### Designed for screens up to 24" (61cm) / 9kg (20lbs)

- Fits screens with VESA mounting patterns: 75 x 75mm and 100 x 100mm
- Supplied with both a desk clamp and grommet
- Maximum extension: 560mm
- Easy tilt adjustment: +/-40°
- Features two swivel points: 360° at pole, 360° at pivot and 180° at interface
- Integrated cable management
- · Easy height adjustment using tool-less locking ring
- · Simple installation with all fixings included
- · Available in a stylish Graphite Black or Silver
- Minimum recommended screen weight: 1.5kg (3.3lbs)