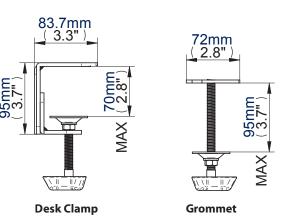

Supplied with a desk clamp to attach the mount to the rear or side of a desk up to 70mm thick

The fully adjustable head is ideal for easy positioning of the screen

Also included is a grommet to attach the mount through a desk of up to 95mm thick