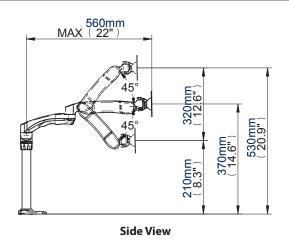

#### Designed for screens up to 24" (61cm) / 9kg (20lbs)

- Fits screens with VESA mounting patterns: 75 x 75mm and 100 x 100mm
- Supplied with both a desk clamp and grommet
- Maximum extension: 560mm
- Easy tilt adjustment: +/-40°
- Features two swivel points: 360° at pole, 360° at pivot and 180° at interface
- Integrated cable management
- · Easy height adjustment using tool-less locking ring
- · Simple installation with all fixings included
- · Available in a stylish Graphite Black or Silver
- Minimum recommended screen weight: 1.5kg (3.3lbs)