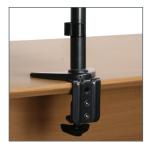

Supplied with a desk clamp to attach the mount to the rear or side of a desk up to 70mm thick

The fully adjustable head is ideal for easy positioning of the screen

Also included is a grommet to attach the mount through a desk of up to 95mm thick