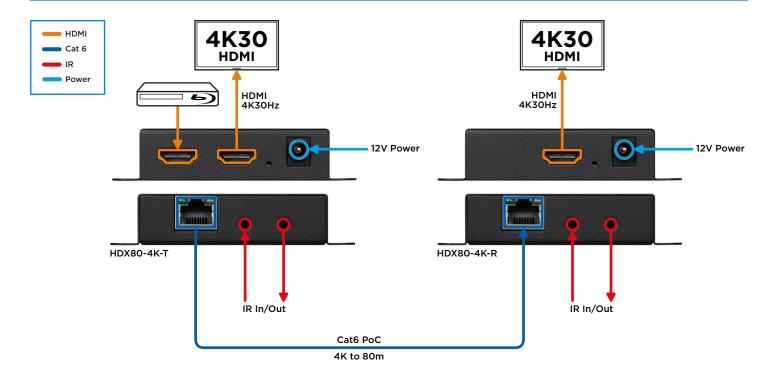

### **CONNECTIVITY ILLUSTRATION**

### HDX80-4K

The HDX80-4K is a cost-effective HDMI extender that delivers uncompressed transmission at 4K@30Hz up to 80 meters over Cat6 cable. It features a local HDMI loop-out on the transmitter for use with a preview monitor, making it ideal for simple point-to-point setups. The unit also includes essential features like Power over Cable (PoC), EDID pass-through, and IR pass-through, making it a practical choice for straightforward applications such as classrooms, offices, and digital signage.

## **FEATURES**

- 4K HDMI Extender
- 80m @4K60 4:2:0/4K30 4:4:4
- HDMI loop-out (Transmitter)
- Bi-directional IR

- Supports PoC (Either end)
- · Cool technology ensuring longevity
- Compliant up to HDCP 1.4
- EDID pass-through