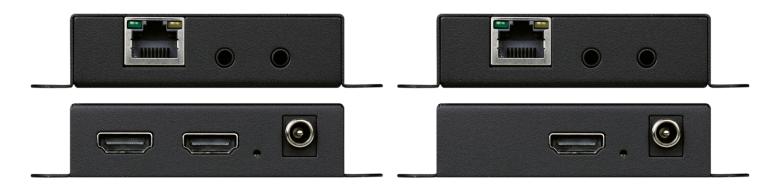

### HDX80-4K

The HDX80-4K is a cost-effective HDMI extender that delivers uncompressed transmission at 4K@30Hz up to 80 meters over Cat6 cable. It features a local HDMI loop-out on the transmitter for use with a preview monitor, making it ideal for simple point-to-point setups. The unit also includes essential features like Power over Cable (PoC), EDID pass-through, and IR pass-through, making it a practical choice for straightforward applications such as classrooms, offices, and digital signage.

## **FEATURES**

- 4K HDMI Extender
- 80m @4K60 4:2:0/4K30 4:4:4
- HDMI loop-out (Transmitter)
- Bi-directional IR

- Supports PoC (Either end)
- · Cool technology ensuring longevity
- Compliant up to HDCP 1.4
- EDID pass-through

# **SPECIFICATIONS**

| PART NUMBER               | SY-HDX80-4K                                                                                                                                      |                                                              |
|---------------------------|--------------------------------------------------------------------------------------------------------------------------------------------------|--------------------------------------------------------------|
| VIDEO RESOLUTIONS/FORMATS | VESA and SMPTE 480p to 2160p<br>All HDMI resolutions up to 3840x2160p @30Hz 4:4:4/60Hz 4:2:2                                                     |                                                              |
| BANDWIDTH                 | 10.2Gbps                                                                                                                                         |                                                              |
| HDCP                      | Compatible with all versions up to 1.4                                                                                                           |                                                              |
| HDMI INPUT                | HDMI 1.4b                                                                                                                                        |                                                              |
| TRANSMISSION DISTANCE     | 4K30 4:4:4 - 80m (Cat6a)                                                                                                                         |                                                              |
| INPUTS TX                 | <b>Video</b><br>1x HDMI 2.0                                                                                                                      |                                                              |
| OUTPUTS TX                | <b>Video</b><br>1x HDMI 2.0                                                                                                                      | Cat Cable<br>1x RJ45                                         |
| INPUTS RX                 | Cat Cable<br>1x RJ45                                                                                                                             |                                                              |
| OUTPUTS RX                | <b>Video</b><br>1x HDMI 2.0                                                                                                                      |                                                              |
| AUDIO FORMATS             | LPCM 2.0, Dolby 5.1, Dolby Digital+ 7.1, DTS 5.1                                                                                                 |                                                              |
| CONTROL                   | IR Pass Through                                                                                                                                  |                                                              |
| POWER SUPPLY              | 12V DC 1A                                                                                                                                        |                                                              |
| POWER CONSUMPTION         | 3.24W Max.                                                                                                                                       |                                                              |
| WEIGHT AND DIMENSIONS     | Weight (net) 0.162kg Transmitter 0.159kg Receiver                                                                                                | Size (WHD) 74 x 20 x 68mm (97 x 20 x68mm including brackets) |
| WHAT'S IN THE BOX         | 1x HDX80-4K-T - Transmitter unit<br>1x HDX80-4K-R - Receiver unit<br>1x IR Emitter<br>1x IR Receiver<br>1x 12V/1A Lockable PSU<br>1x User Manual |                                                              |