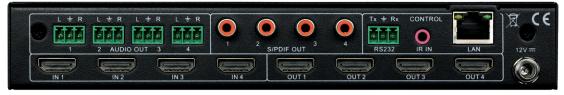

## **SPECIFICATIONS**

| PART NUMBER               | SY-MSU44-18G                                                                                                                                         |                                         |
|---------------------------|------------------------------------------------------------------------------------------------------------------------------------------------------|-----------------------------------------|
| VIDEO RESOLUTIONS/FORMATS | VESA and SMPTE 480p to 2160p (4K UHD). All resolutions to: 4096x2160p @60Hz 4:2:0 8bit, 3840x2160p @30Hz 4:4:4 8bit. All PC resolutions to 1920x1200 |                                         |
| BANDWIDTH                 | 18Gbps                                                                                                                                               |                                         |
| HDCP                      | Compatible with all versions up to 2.2                                                                                                               |                                         |
| INPUTS                    | <b>Video</b><br>4x HDMI type A                                                                                                                       |                                         |
| OUTPUTS                   | <b>Video</b><br>4x HDMI type A                                                                                                                       | Audio 4x Digital S/PDIF 4x Analogue L+R |
| CONTROL                   | IR<br>RS232<br>TCP/IP<br>Front panel                                                                                                                 |                                         |
| POWER SUPPLY              | 12V DC, X max.                                                                                                                                       |                                         |
| POWER CONSUMPTION         | XW                                                                                                                                                   |                                         |
| WEIGHT AND DIMENSIONS     | <b>Weight (net)</b><br>Xkg                                                                                                                           | Size (WHD) X x X x Xmm                  |
| WHAT'S IN THE BOX         | 1x MSU44-18G<br>1x UK Power cable<br>1x User Manual                                                                                                  |                                         |