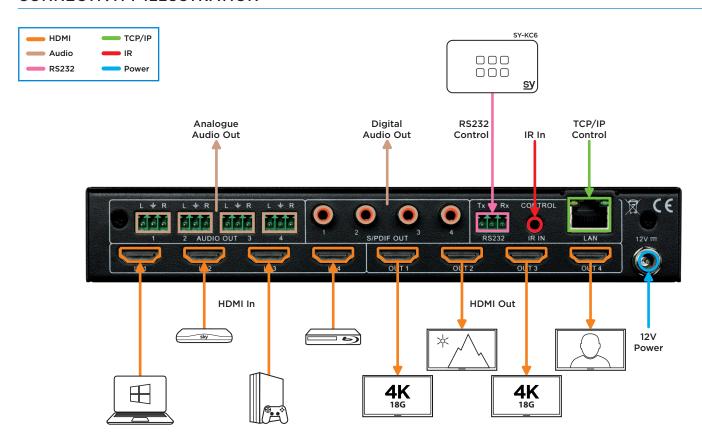

ndwidth and both analogue and digital audio De-embedding on each of its outputs. Each output can automatically downscale 4K to 2K where necessary to ensure that an image will be received on all Displays. The matrix has four methods of control: Front Panel, RS232, LAN or IR. A front panel locking feature helps prevent accidental operation.

## **FEATURES**

- 4x4 HDMI 2.0 (18G) Matrix
- HDMI resolution up to 4K60 4:4:4 (18Gbps)
- Auto-scaling 4K to 2K per output
- HDCP 1.4 and HDCP 2.2 Compliant
- Supports HDR10, HLG, & Dolby Vision
- Extensive EDID & HDCP Management

- 4x Analogue
- 4x Digital Coax audio outputs
- Control from Front Panel, RS232, LAN & IR
- Memory scene Pre-sets
- Test Pattern Generator (Various Resolutions and Colours)
- Web Browser GUI

## **CONNECTIVITY ILLUSTRATION**





## **SPECIFICATIONS**

| PART NUMBER               | SY-MSU44-18G                                                                                                                                         |                                         |
|---------------------------|------------------------------------------------------------------------------------------------------------------------------------------------------|-----------------------------------------|
| VIDEO RESOLUTIONS/FORMATS | VESA and SMPTE 480p to 2160p (4K UHD). All resolutions to: 4096x2160p @60Hz 4:2:0 8bit, 3840x2160p @30Hz 4:4:4 8bit. All PC resolutions to 1920x1200 |                                         |
| BANDWIDTH                 | 18Gbps