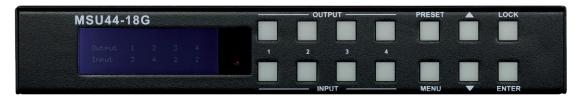

## MSU44-18G

The MSU44-18G is a 4x4 HDMI matrix switcher with full 18Gbps bandwidth and both analogue and digital audio De-embedding on each of its outputs. Each output can automatically downscale 4K to 2K where necessary to ensure that an image will be received on all Displays. The matrix has four methods of control: Front Panel, RS232, LAN or IR. A front panel locking feature helps prevent accidental operation.

- 4x Analogue
- 4x Digital Coax audio outputs
- Control from Front Panel, RS232, LAN & IR
- Memory scene Pre-sets
- Test Pattern Generator (Various Resolutions and Colours)
- Web Browser GUI