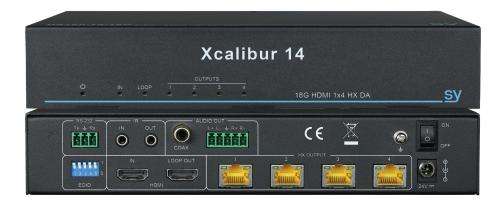

#### Xcalibur 14

Designed with the professional System Integrator in mind. Xcalibur can transmit HDMI 2.0 18G signals @ 4K60Hz 4:4:4 to 120m and @ 1080p to 150m. Xcalibur 14 Splits a single input to 4x HX outputs, also provided is an HDMI Loop output. The HX150-14-18G set, comes supplied with 4x Xcalibur 11 Receivers. Xcalibur 14 has Bi-directional IR, RS232 Control, RS232 Pass Through, Down Scaling of 4K60 4:4:4 to 1080p, Test Pattern Generator with Checkerboard or Solid Colour Patterns at 4K60, 4K30 or 1080p, Balanced Audio & Digital Audio De-embed Outputs, Video Keep Alive function which maintains a video output when no signal is detected, PoC, Support and management of HDCP 1.4 and HDCP 2.2 or Cascade Mode. Full EDID management. In addition the included Xcalibur 11 Receivers have an analogue Audio De-embed Output.

## Xcalibur 14 + 4x Xcalibur 11 Receivers

# Xcalibur 14

4x Xcalibur 11 Receivers