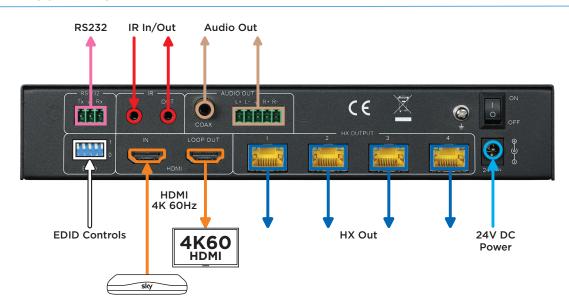

### **CONNECTIVITY ILLUSTRATION**

#### Xcalibur 14

Designed with the professional System Integrator in mind. Xcalibur can transmit HDMI 2.0 18G signals @ 4K60Hz 4:4:4 to 120m and @ 1080p to 150m. Xcalibur 14 Splits a single input to 4x HX outputs, also provided is an HDMI Loop output. The HX150-14-18G set, comes supplied with 4x Xcalibur 11 Receivers. Xcalibur 14 has Bi-directional IR, RS232 Control, RS232 Pass Through, Down Scaling of 4K60 4:4:4 to 1080p, Test Pattern Generator with Checkerboard or Solid Colour Patterns at 4K60, 4K30 or 1080p, Balanced Audio & Digital Audio De-embed Outputs, Video Keep Alive function which maintains a video output when no signal is detected, PoC, Support and management of HDCP 1.4 and HDCP 2.2 or Cascade Mode. Full EDID management. In addition the included Xcalibur 11 Receivers have an analogue Audio De-embed Output.