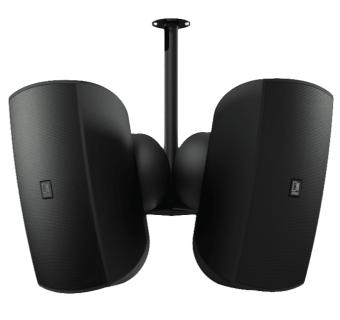

## Product information:

The CMA164M is a cluster mounting set, allowing assembly for 4 pcs of ATEO6M speakers to any ceiling. This solution is designed for applications in large open indoor spaces where a uniform sound dispersion in all directions is required. Some typical application examples are sports facilities, gym's, large warehouses, hallways, and many more. The CMA164M is constructed of solid steel and comes fully assembled, including pole and ceiling mount. The distance to the ceiling measures 360 mm and the pole allows cable integration, so a clean and elegant solution is offered. The tilted mounting plates in combination with the Clevermount+<sup>™</sup> bracket structure allows optimal directional placement in any application. The CMA series also come in a 2 speaker model (CMA162M), allowing mounting of speakers in both opposite directions and are available in both Black (/B) or White (/W) colours, to match the speakers colour and blend in with the environment. The CMA164M comes delivered excluding the loudspeakers.

## Architects' and Engineers' Specifications:

The loudspeakers shall be mounted in cluster formation to the ceiling, with four speakers pointing in each direction. The cluster bracket shall be constructed of solid steel materials, using a distance pole of 360 mm for fixation to the ceiling. The distance pole shall allow integration of the connection cable resulting in a clean and elegant solution. Fixation of the speakers shall be done to tilted mounting plates, offering optimal directional placement in combination with the Clevermount+<sup>™</sup> bracket structure. The cluster mounting set shall be available in both black & amp; white colours to match the speakers colour and blend in with any environment. Delivery shall be fully assembled as a complete set, including fasteners for speaker fixation.