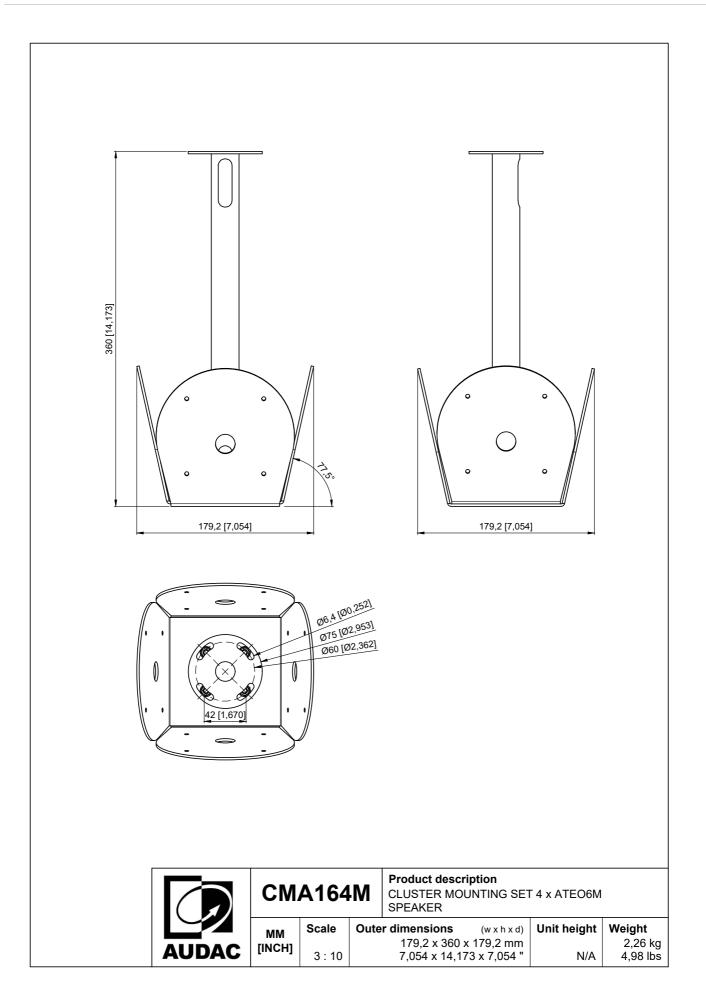

## **Product Features:**

| Dimensions   |          | 179.2 x 360 x 179.2 mm (W x H x D) |
|--------------|----------|------------------------------------|
| Construction |          | Steel                              |
| Finish       |          | Structured powder coating          |
| Max. load    |          | 20 kg (5 kg / each side)           |
| Suited for   |          | ATEO6M loudspeakers only           |
| Accessories  | Included | Speaker mounting screws            |
| Accessories  | Included | Speaker mounting screws            |