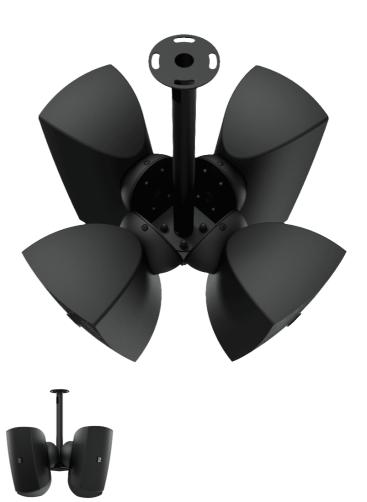

## Product information:

The CMA144M is a cluster mounting set, allowing assembly for 4 pcs of ATEO4M speakers to any ceiling. This solution is designed for applications in large open indoor spaces where a uniform sound dispersion in all directions is required. Some typical application examples are sports facilities, gym's, large warehouses, hallways, and many more. The CMA144M is constructed of solid steel and comes fully assembled, including pole and ceiling mount. The distance to the ceiling measures 360 mm and the pole allows cable integration, so a clean and elegant solution is offered. The tilted mounting plates in combination with the Clevermount+™ bracket structure allows optimal directional placement in any application. The CMA series also come in a 2 speaker model (CMA142M), allowing mounting of speakers in both opposite directions and are available in both Black (/B) or White (/W) colours, to match the speakers colour and blend in with the environment. The CMA144M comes delivered excluding the loudspeakers.

#### • CMA144M/B - Black version - 4 x ATEO4M only

CMA144M/W - White version - 4 x ATEO4M only