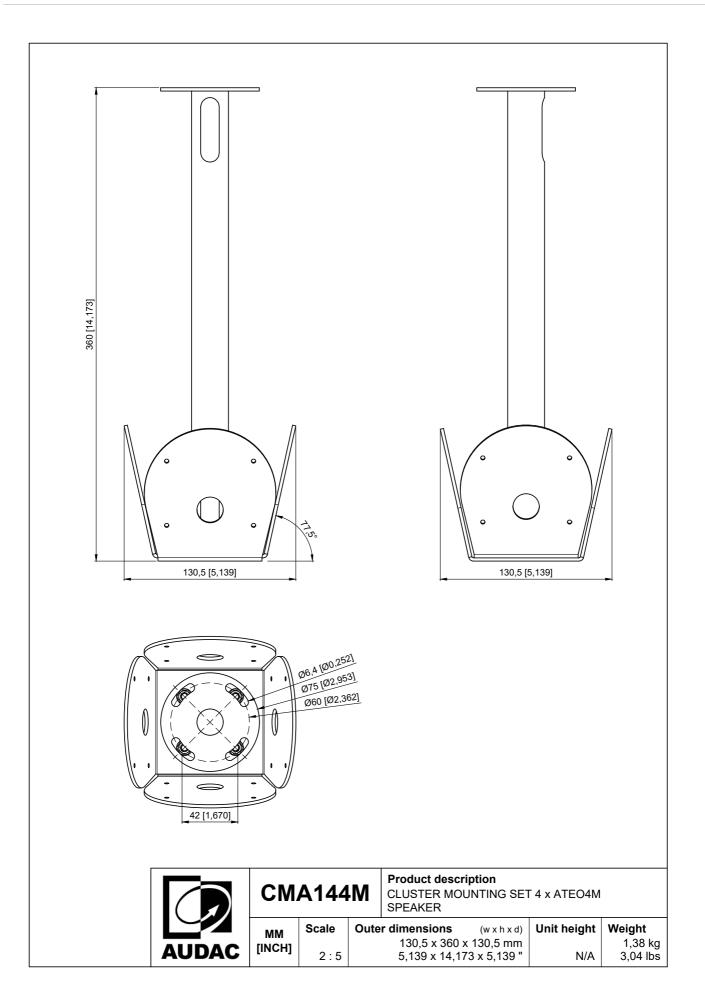

## Product information:

The CMA144M is a cluster mounting set, allowing assembly for 4 pcs of ATEO4M speakers to any ceiling. This solution is designed for applications in large open indoor spaces where a uniform sound dispersion in all directions is required. Some typical application examples are sports facilities, gym's, large warehouses, hallways, and many more. The CMA144M is constructed of solid steel and comes fully assembled, including pole and ceiling mount. The distance to the ceiling measures 360 mm and the pole allows cable integration, so a clean and elegant solution is offered. The tilted mounting plates in combination with the Clevermount+™ bracket structure allows optimal directional placement in any application. The CMA series also come in a 2 speaker model (CMA142M), allowing mounting of speakers in both opposite directions and are available in both Black (/B) or White (/W) colours, to match the speakers colour and blend in with the environment. The CMA144M comes delivered excluding the loudspeakers.

#### **Product Features:**

| Dimensions   |          | 130.5 x 360 x 130.5 mm (W x H x D) |
|--------------|----------|------------------------------------|
| Construction |          | Steel                              |
| Finish       |          | Structured powder coating          |
| Max. load    |          | 12 kg (3 kg / each side)           |
| Suited for   |          | ATEO4M loudspeakers only           |
| Accessories  | Included | Speaker mounting screws            |

## Architects' and Engineers' Specifications:

The loudspeakers shall be mounted in cluster formation to the ceiling, with four speakers pointing in each direction. The cluster bracket shall be constructed of solid steel materials, using a distance pole of 360 mm for fixation to the ceiling. The distance pole shall allow integration of the connection cable resulting in a clean and elegant solution. Fixation of the speakers shall be done to tilted mounting plates, offering optimal directional placement in combination with the Clevermount+™ bracket structure. The cluster mounting set shall be available in both black & white colours to match the speakers colour and blend in with any environment. Delivery shall be fully assembled as a complete set, including fasteners for speaker fixation.