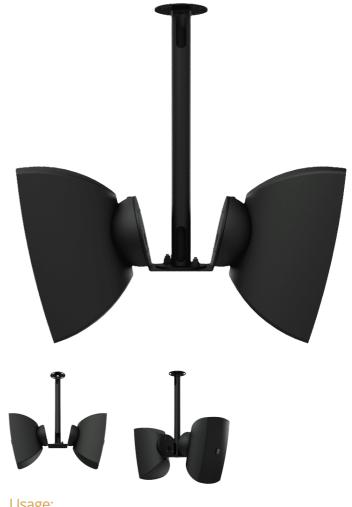

#### Product information:

The CMA142M is a cluster mounting set, allowing assembly for 2 pcs of ATEO4M speakers to any ceiling. This solution is designed for applications in large open indoor spaces where a uniform sound dispersion in all directions is required. Some typical application examples are sports facilities, gym's, large warehouses, hallways, and many more. The CMA142M is constructed of solid steel and comes fully assembled, including pole and ceiling mount. The distance to the ceiling measures 360 mm and the pole allows cable integration, so a clean and elegant solution is offered. The tilted mounting plates in combination with the Clevermount+™ bracket structure allows optimal directional placement in any application. The CMA series also come in a 4 speaker model (CMA144M), allowing mounting of speakers in all 4 directions and are available in both Black (/B) or White (/W) colours, to match the speakers colour and blend in with the environment. The CMA142M comes delivered excluding the loudspeakers.

### Usage:

Indoor