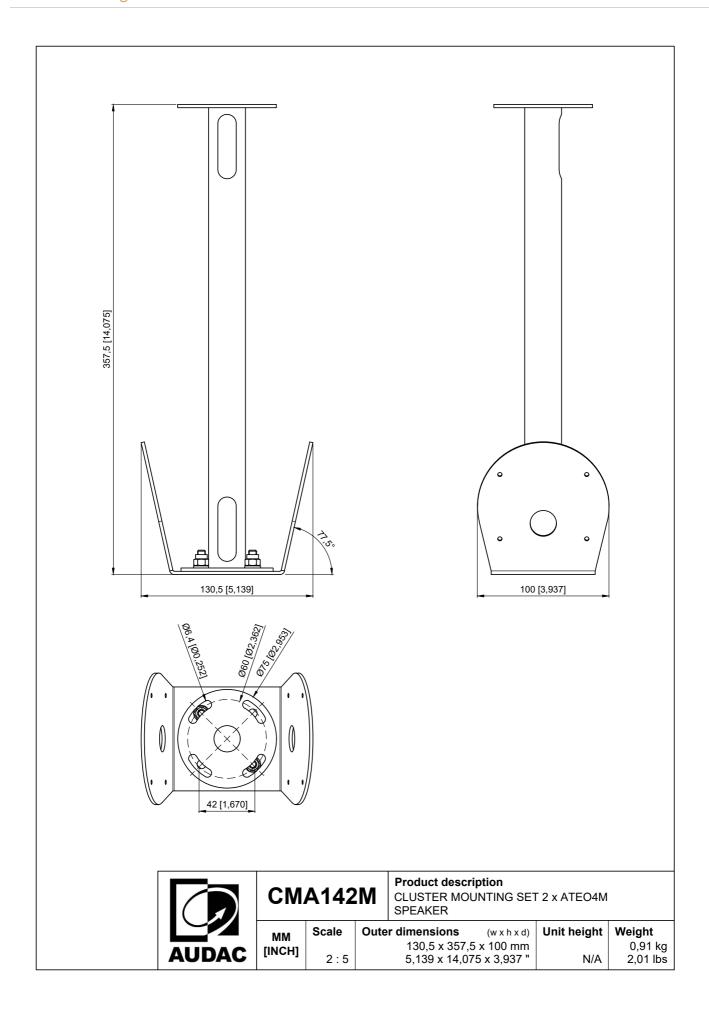

#### **Product Features:**

| Dimensions   |          | 130.5 x 357.5 x 100 mm (W x H x D) |
|--------------|----------|------------------------------------|
| Construction |          | Steel                              |
| Finish       |          | Structured powder coating          |
| Max. load    |          | 6 kg (3 kg / each side)            |
| Suited for   |          | ATEO4M loudspeakers only           |
| Accessories  | Included | Speaker mounting screws            |